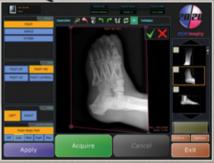

### ACQUIRE INTERFACE

**AUTOMATIC CONTRAST UPON PROCESSING** 

IMAGE AUTO SHUTTER automatically crops each view

**BACKGROUND TRASMIT** automatically sends images during study

> X-PIPE PROCESSING **TECHNOLOGY** sharper images, better diagnosis