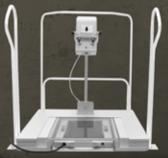

#### BD-715 X-RAY

+Versatile sensor positioning (improve patient throughput)

+10.25"x12.75" active image matrix

\$22,750.00

\$17,750.00

+Patient support rail system (allows access from side or front)

\*3.5in. low base (improved height for patient use)

+Bi-Lateral view positioning (eliminates unsafe patient maneuvering)

#### +Patented Tilt Head System to rotate patier for AP view