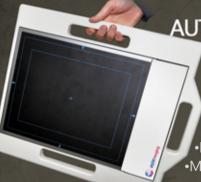

### AUTO PROCESSING

- Auto Cropping
- Auto Contrast (W/L)

- •Sleek, Compact Design
- Multi-Handle Configuration